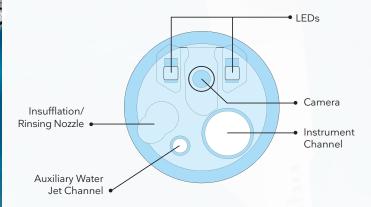

## **SPECIFICATIONS**

| Insertion Tube                     | Gastro             | Gastro Large        |
|------------------------------------|--------------------|---------------------|
| Distal Tip Outer Diameter          | 9.9 mm             | 11.5 mm             |
| Working Length                     | 103 cm             | 103 cm              |
| Bending Section                    | Gastro             | Gastro Large        |
| Angulation<br>(Up/Down/Left/Right) | 210°/90°/100°/100° | 210°/120°/100°/100° |
| Endoscope Channels                 | Gastro             | Gastro Large        |
| Working Channel                    |                    |                     |